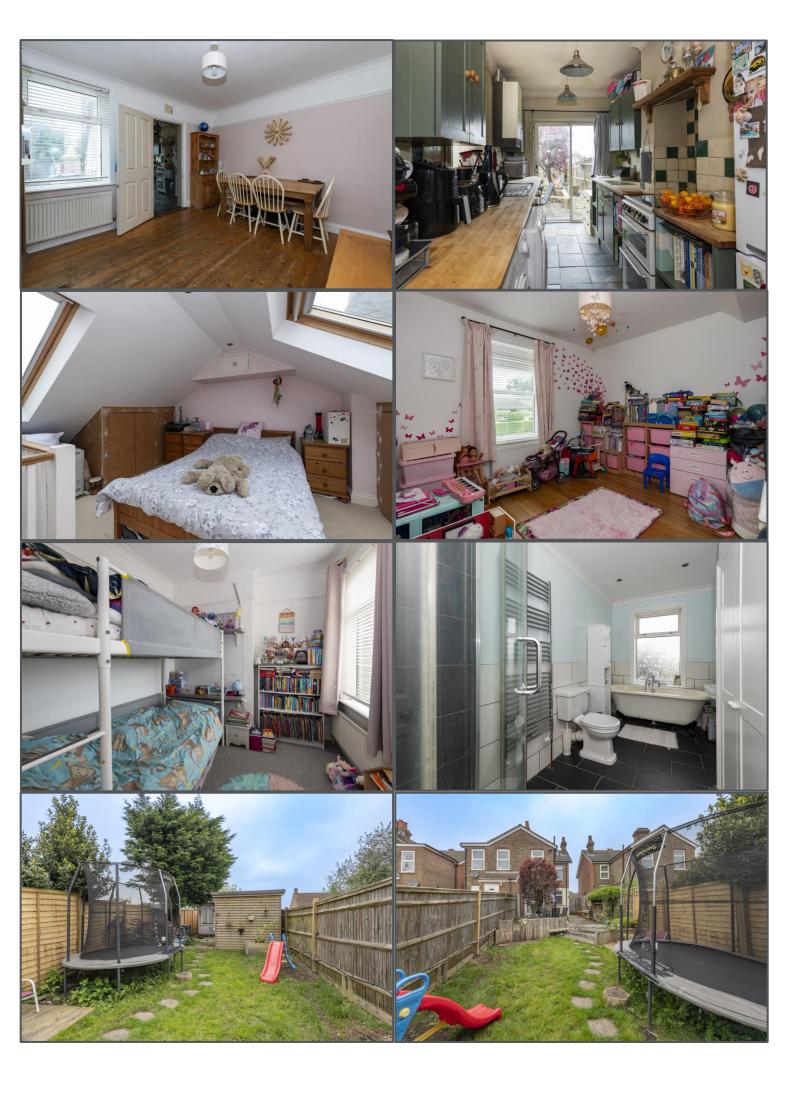

### Stone Cross Road, Crowborough, TN6 3DF

This is a spacious and light three bedroom family home which is conveniently located for the local country park and mainline train station. The house itself has got a good amount of space on the ground floor with the lounge being located at the front of the house with an open fireplace and bay window. You also have a dining room which opens up into the kitchen providing a great place to entertain family and friends. Upstairs the three bedrooms are split over two floors with all being reasonable sizes and a family bathroom. Outside there is a beautiful rear garden which is an enviable size along with a cabin at the bottom of the garden, ideal for working from home. Out the front of the property you have a driveway which takes care of the parking requirement. Overall this is a generous three bedroom home with plenty going for it.