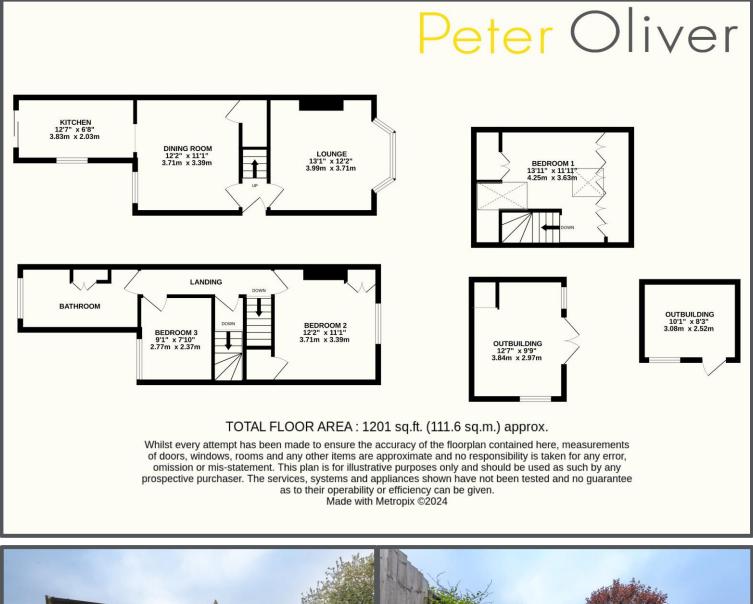

## Stone Cross Road, Crowborough, TN6 3DF

- 3 Bed Semi Detached
- Lovely Garden
- Generous Space
- Convenient Position
- Driveway
- Outbuilding In Garden

### Stone Cross Road, Crowborough, TN6 3DF

This is a spacious and light three bedroom family home which is conveniently located for the local country park and mainline train station. The house itself has got a good amount of space on the ground floor with the lounge being located at the front of the house with an open fireplace and bay window. You also have a dining room which opens up into the kitchen providing a great place to entertain family and friends. Upstairs the three bedrooms are split over two floors with all being reasonable sizes and a family bathroom. Outside there is a beautiful rear garden which is an enviable size along with a cabin at the bottom of the garden, ideal for working from home. Out the front of the property you have a driveway which takes care of the parking requirement. Overall this is a generous three bedroom home with plenty going for it.